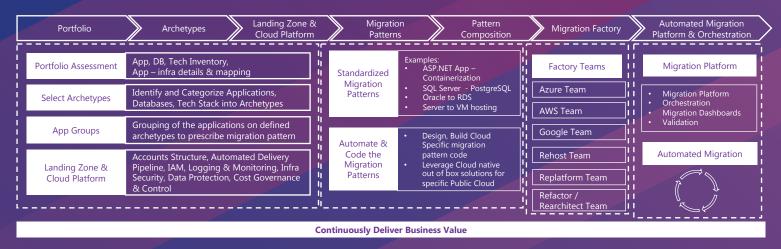

# 3. Our highly automated factory delivery model to accelerate your Cloud journey